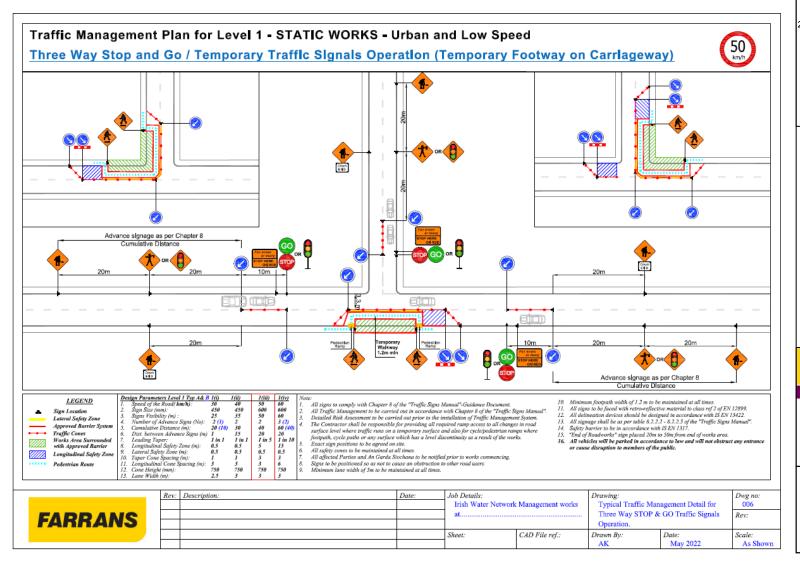

## **Loughrea Cast Iron, TM Set-ups**

#### Project:

Irish Water Network Management

Loughrea Cast Iron Batch 1, Co. Galway

3-Way Traffic Lights or Stop/Go required for the Connection to the existing Main