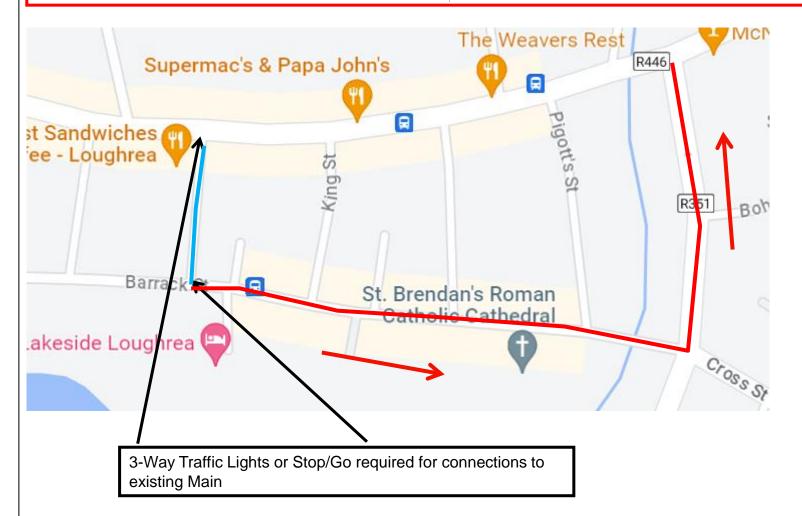

# **Kellys Street Street Closure and Diversion**

Road Closure on Kelly's Street for access to Main Street Traffic will travel along Barrack Street and up Moore Street. The Road will be closed at Both Junctions and Access will be available for Locals and Residents

#### Project:

Irish Water Network Management

Loughrea Cast Iron Batch 1, Co. Galway

3-Way Traffic Lights or Stop/Go required for the Connection to the existing Main