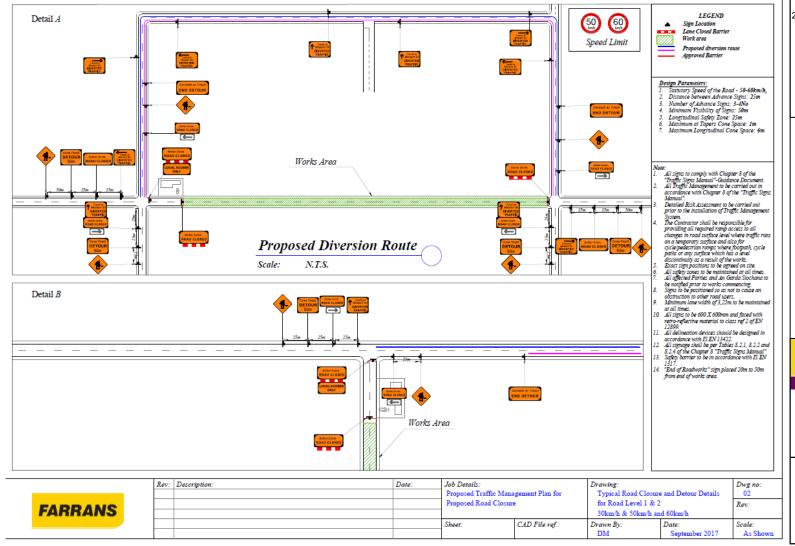

Irish Water Network Management

Loughrea Cast Iron Batch 1, Co. Galway

Diversion Set-Ups for each Street