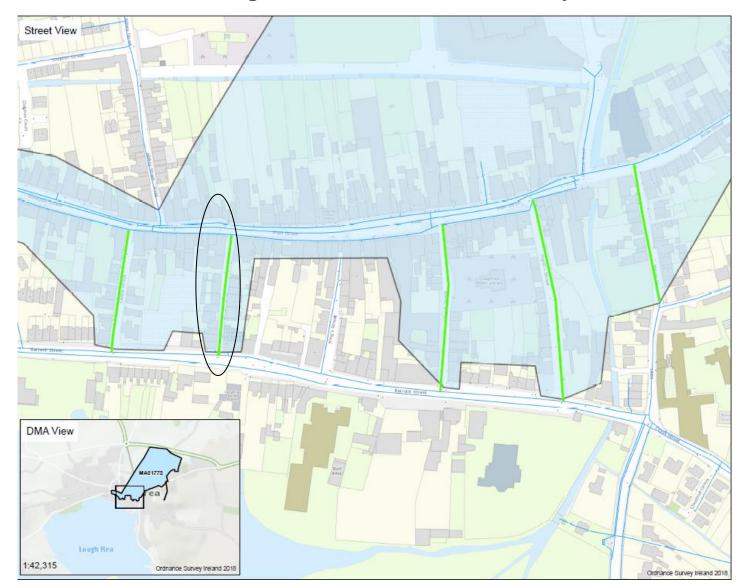

# Loughrea Cast Iron, Co. Galway TM – Overview Kelly Street

- Farrans have been contracted by Irish Water to carry out mains rehabilitation throughout the North and North West Regions of Ireland. One of the areas highlighted for mains rehabilitation is in Loughrea. The scheme is over 3 different DMAs, these are known as Loughrea Cast Iron, Moore Street and Kings Street schemes.
- In order to complete the necessary mains replacement works for Loughrea we will be required to have a Road Closure on Kelly Street
- Access to Business Owners, Residents and Emergency Services will be maintained throughout.
- The connections on Barrack Street and Main Street will be control using 3-Way Traffic Lights or Stop/Go.
- Slide 2 Shows an overall layout of the Scheme
- Slide 3 shows the Road Closures and Diversion Route
- Slide 4 shows 3 Way Set up traffic management for Connection Works at Junctions.
- Slide 5 shows the Typical TM Diversion arrangements which will be used during the works
- The following plan shows the areas where works will be taking place and where the Traffic management systems will be used.
- All traffic management signage will be accordance with Chapter 8. Signs such as 'Men at Work'
  and advance warning distance markers are not shown on these plans for clarity but will be in
  place during the works.

# **Loughrea Cast Iron, Scheme Layout**